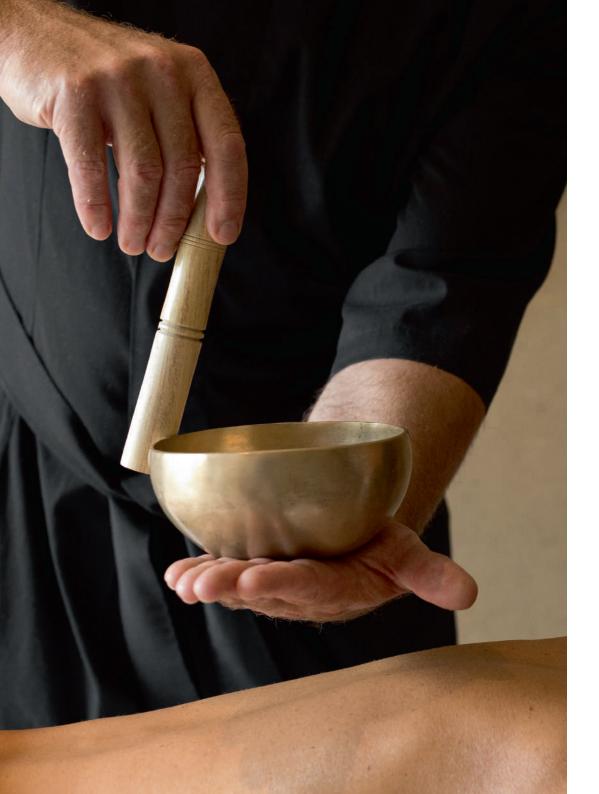

# TREATMENTS TO HELP YOU PREPARE FOR AND RECOVER FROM EXERCISE

| OUR HIGH-TECH TREATMENTS                                                                                                                           | DURATION | RATE |
|----------------------------------------------------------------------------------------------------------------------------------------------------|----------|------|
| MUSCLE TREATMENT (INDIBA & MASSAGE) RADIOFREQUENCY, WARM SENSATION, SLOW MOVEMENTS RELIEVES AND REPAIRS                                            | 50 MIN   | €180 |
| <b>TARGETED LEG MASSAGE</b> (PRESSOTHERAPIE & MASSAGE) PRESSOTHERAPY & MASSAGE - APPLYING PRESSURE AND SLOW MOVEMENTS GIVES A FEELING OF LIGHTNESS | 50 MIN   | €180 |
| RECOVERY CRYO TREATMENT CRYOTHERAPY - COLD SENSATION AND SLOW MOVEMENTS RELIEVES AND REPAIRS                                                       | 30 MIN   | €150 |
| CUSTOMIZED TARGETED CRYO TREATMENT CRYOTHERAPY - COLD SENSATION AND SLOW MOVEMENTS TREATS A SPECIFIC AREA                                          | 30 MIN   | €150 |
| CUSTOMIZED TARGETED INDIBA TREATMENT RADIOFREQUENCY, WARM SENSATION, SLOW MOVEMENTS RELIEVES AND REPAIRS A SPECIFIC AREA                           | 30 MIN   | €95  |
| OUR MANUAL TREATMENTS                                                                                                                              |          |      |
| DEEP MASSAGE TRADITIONAL TECHNIQUE - APPLYING PRESSURE AND SLOW MOVEMENTS RELIEVES AND RELAXES                                                     | 50 MIN   | €180 |
| <b>SPORTS MASSAGE</b> TRADITIONAL TECHNIQUE - APPLYING PRESSURE AND STRETCHING MOVEMENTS RELIEVES AND REPAIRS                                      | 50 MIN   | €180 |
| LE HOT SCRUB (WITH STEAM ROOM)  BASED ON AYURVEDIC MEDICINE - MODERATE TO DEEP PRESSURE  AND SLOW MOVEMENTS - RELAXES AND EXPOLIATES               | 50 MIN   | €180 |