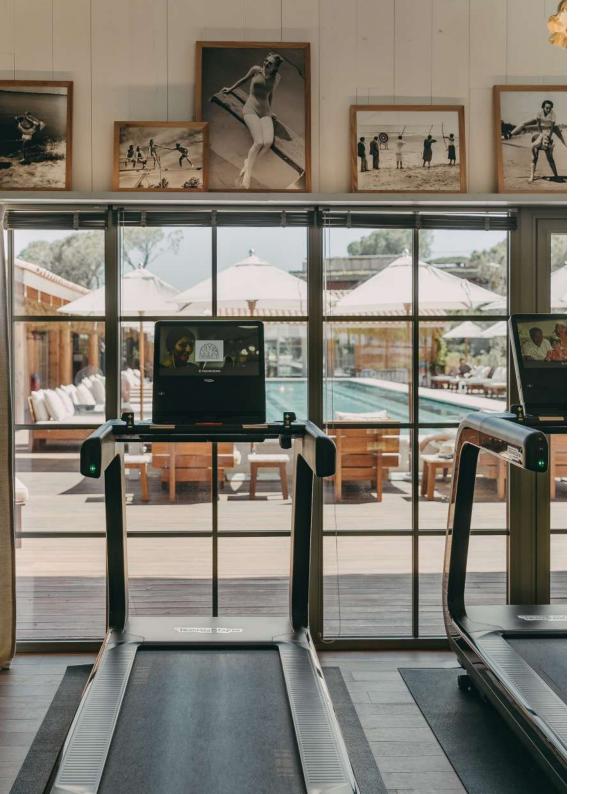

Heated semi-Olympic pool
Fitness room with Technogym equipment
Indoor, outdoor & aquatic classes
Consultation rooms
Fitness class studios
Treatment rooms
Saunas & steam room
Snow shower