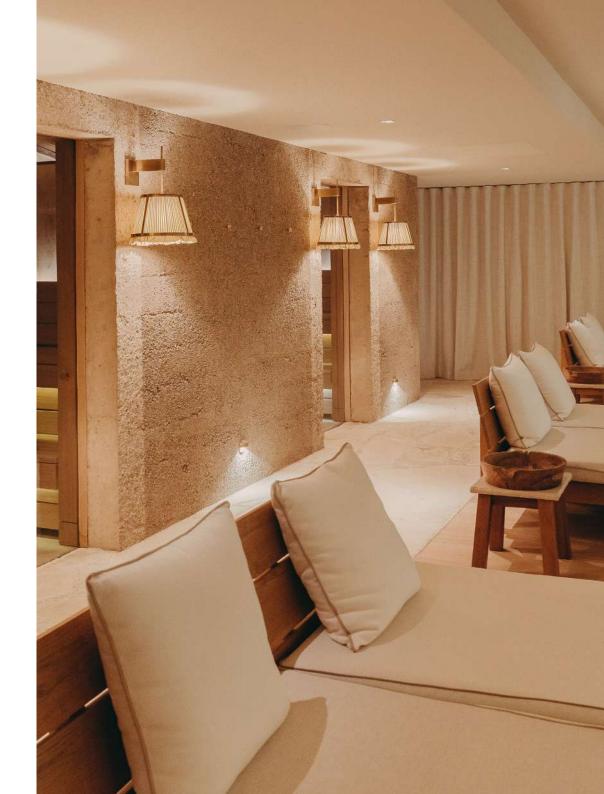

## THE SHAPE CLUB CONCEPT

The Lily of the Valley Shape Club offers 2,000 m<sup>2</sup> devoted to wellness, weight loss and sport.

A team of professionals, under the direction of nutritionist Jacques Fricker, applies the «TGV» method through three programs: one focused on intensive weight loss; one focused on weight loss combined with sport; and finally, one focused on optimal weight combined with treatments.

Heated semi-Olympic pool
Fitness room with Technogym equipment
Indoor, outdoor & aquatic classes
Consultation rooms
Fitness class studios
Treatment rooms
Saunas & steam room
Snow shower