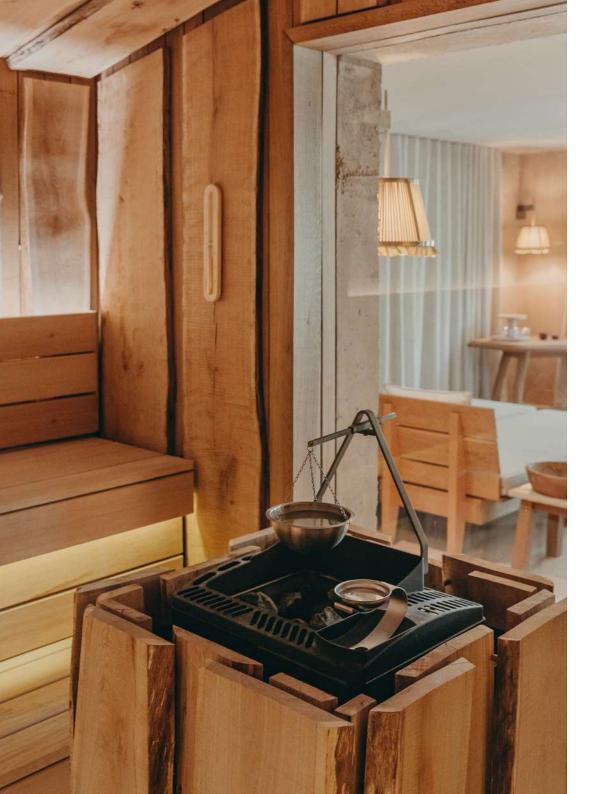

Heated semi-Olympic pool
Fitness room with Technogym equipment
Indoor, outdoor & aquatic classes
Consultation rooms
Fitness class studios
Treatment rooms
Saunas & steam room
Snow shower