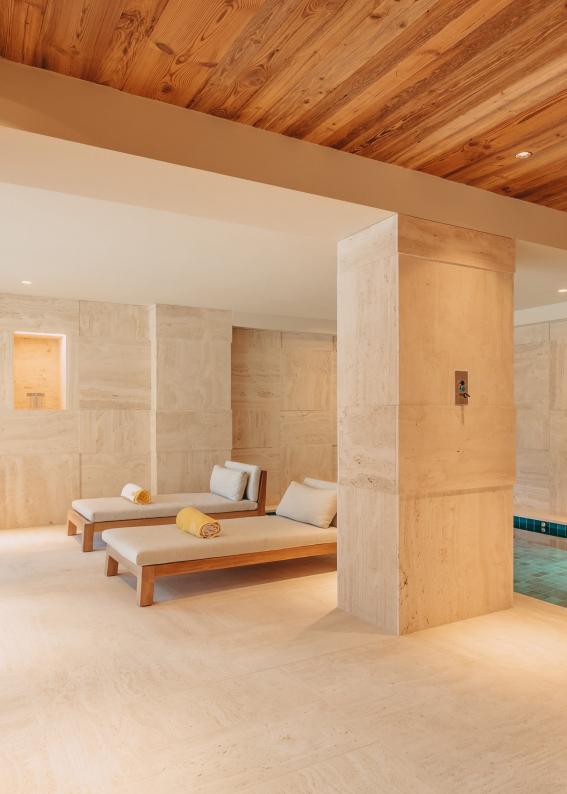

Wellness area

Terrace with a view on the mountains

Private cinema

Co-working office on the mezzanine

Ski room

Three parking spaces

100 mega Internet

A large master bedroom with walk in closet and bathroom

Wellness area

Gym

Swimming pool

Massage room

Steam room