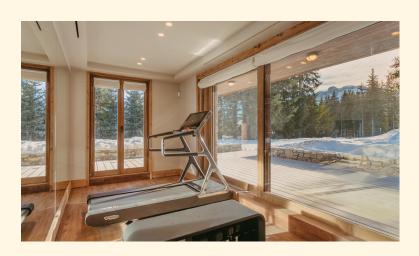

dventures.

Discover the chalet <u>here</u>









Total beds (including master):
12 adults and 2 children

One master bedroom

Five bedrooms with private bathrooms

Large living room with fireplace

Fully equipped kitchen

Dining area

Wellness area

Terrace with a view on the mountains

Private cinema

Co-working office on the mezzanine

Ski room

Three parking spaces

100 mega Internet







A large master bedroom with walk in closet and bathroom

5 additional rooms with their own bathroom or shower room and toilets

One of those additional rooms is organised as a family bedroom with 2 bunk beds above, 1 bathroom and 1 en-suite shower room

Total beds: 14 pax (12 adults and 2 children) including master bedroom













Wellness area

Gym

Swimming pool

Massage room

Steam room









#### SERVICES INCLUDED

Personalized welcome at the chalet with champagne

Private Chef for the preparation and service of breakfast (between 8 a.m and 10 a.m) & lunch (between noon and 3 p.m) or dinner (between 7 p.m and 10 p.m)

#### Half Board:

The Chef offers our guests a selection of 100 dishes to draw up their daily menus from.

Food and soft drinks are included for breakfast and 1 other meal per day for the number of person sleeping in the chalet (maximum 12 adults and 2 children).

Tea time organized everyday with pastries, hot and soft drinks.

Valet parking available from 9 a.m to 9 p.m (Courchevel station only)

Daily cleaning from 9 a.m to 3 p.m and from 5 p.m to 7 p.m







#### **EXTRA SERVICES**

Extra food out of the menu selection as well as luxury food (invoiced