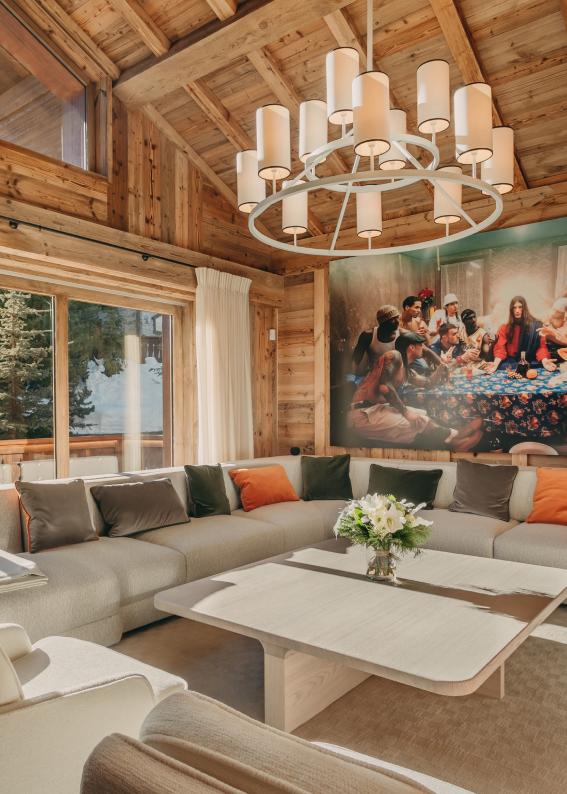

Discover the chalet <u>here</u>

Total beds (including master):
12 adults and 2 children

One master bedroom

Five bedrooms with private bathrooms

Large living room with fireplace

Fully equipped kitchen

Dining area