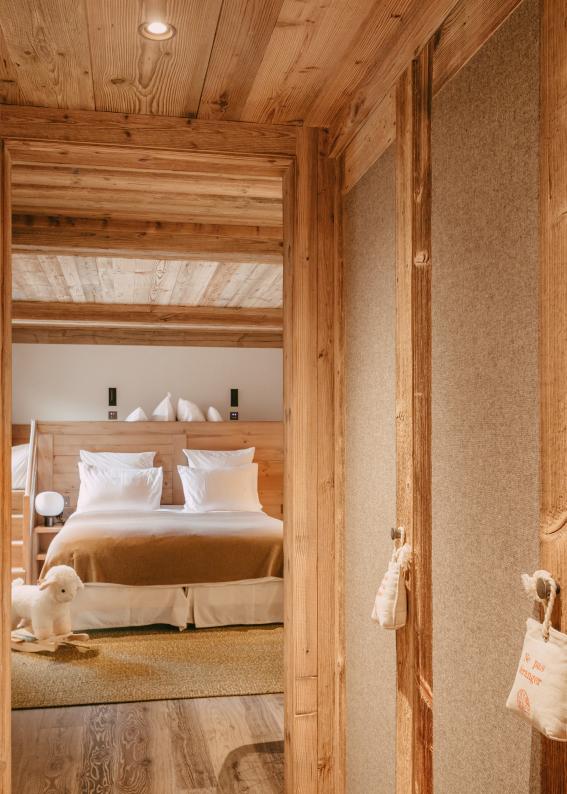

5 additional rooms with their own bathroom or shower room and toilets

One of those additional rooms is organised as a family bedroom with 2 bunk beds above, 1 bathroom and 1 en-suite shower room

Total beds: 14 pax (12 adults and 2 children) including master bedroom