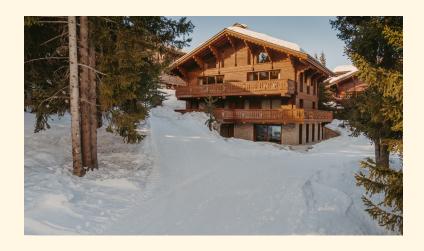

COURCHEVEL

Located in Courchevel 1850, the Lily of the Valley chalet was designed by Charles Zana with a style that combines elegance and modernity. This ski in ski out chalet of 575 sqm is the ideal starting point for great winter adventures.