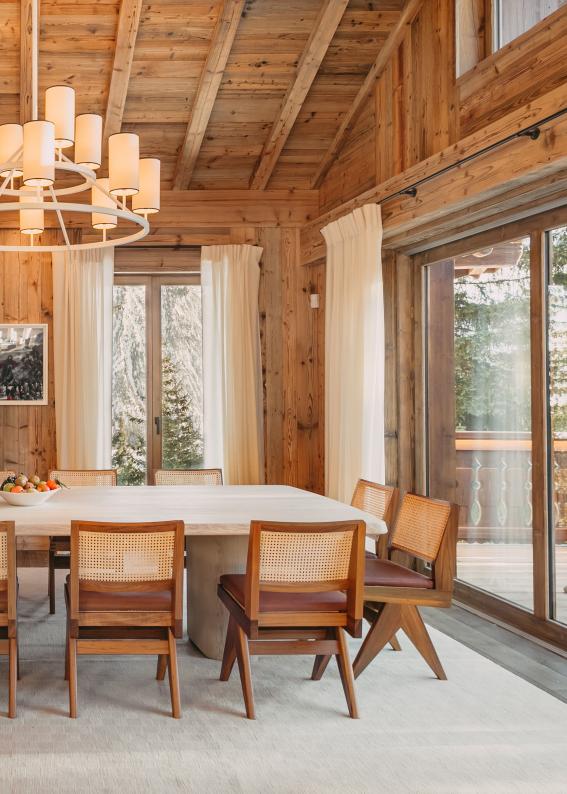

COURCHEVEL

Located in Courchevel 1850, the Lily of the Valley chalet was designed by Charles Zana with a style that combines elegance and modernity. This ski in ski out chalet of 575 sqm is the ideal starting point for great winter adventures.

Discover the chalet <u>here</u>

Total beds (including master):
12 adults and 2 children

One master bedroom

Five bedrooms with private bathrooms

Large living room with fireplace

Fully equipped kitchen

Dining area