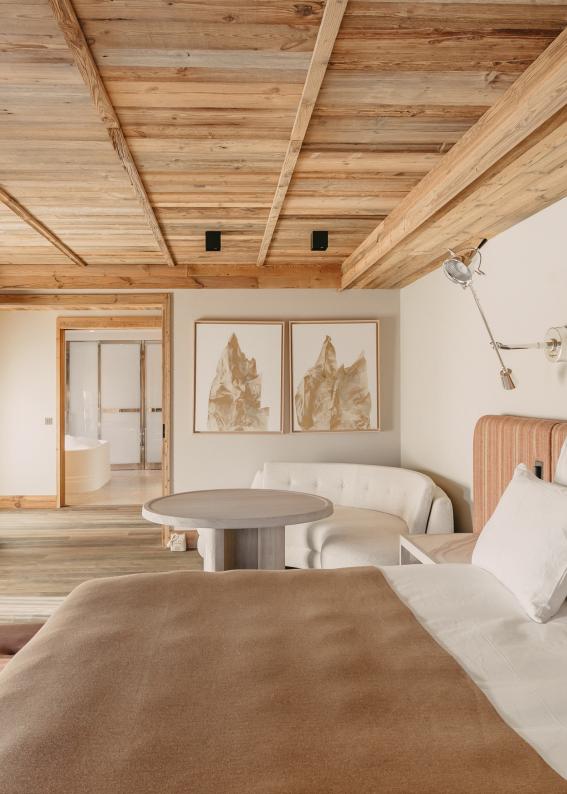

Wellness area

Terrace with a view on the mountains

Private cinema

Co-working office on the mezzanine

Ski room

Three parking spaces

100 mega Internet

A large master bedroom with walk in closet and bathroom

5 additional rooms with their own bathroom or shower room and toilets

One of those additional rooms is organised as a family bedroom with 2 bunk beds above, 1 bathroom and 1 en-suite shower room

Total beds: 14 pax (12 adults and 2 children) including master bedroom