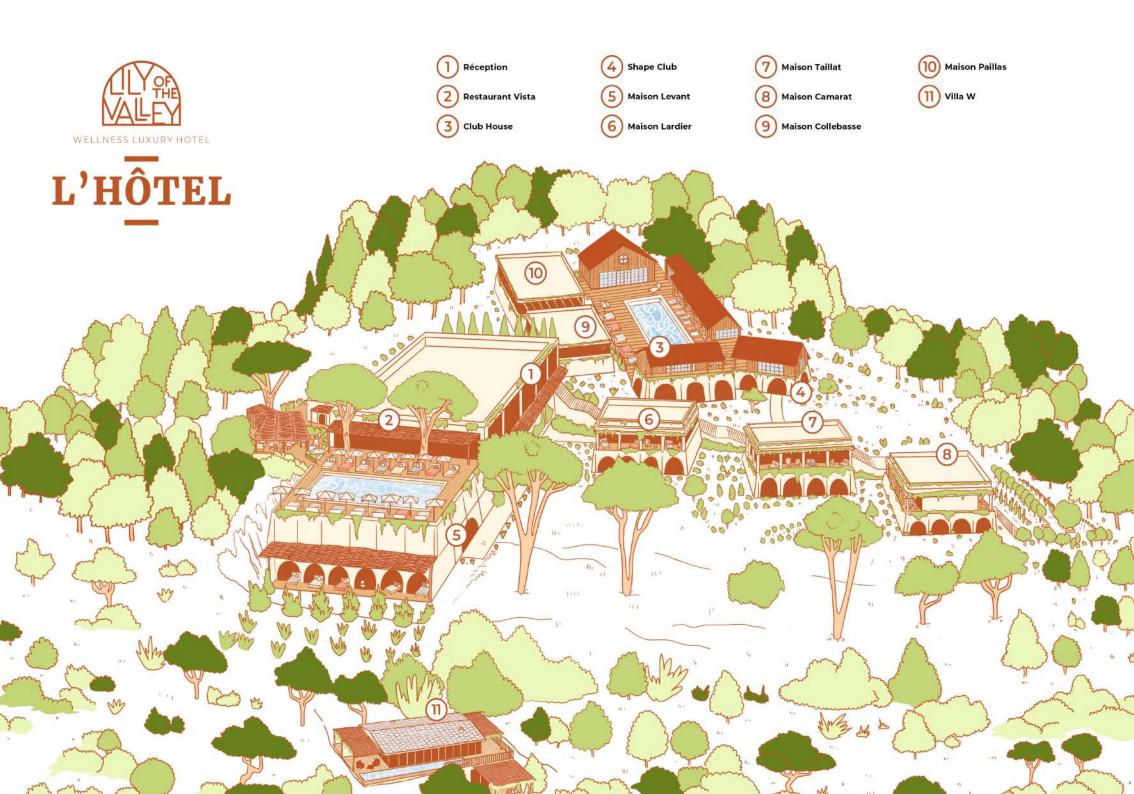

#### **HOW TO GET THERE**

Hôtel Lily of the Valley
Colline Saint-Michel
Quartier de Gigaro, 83420 La Croix Valmer - France
GPS: Latitude: 43,1880 / Longitude: 6,5946

Can be accessed by helicopter from Nice in 20 minutes