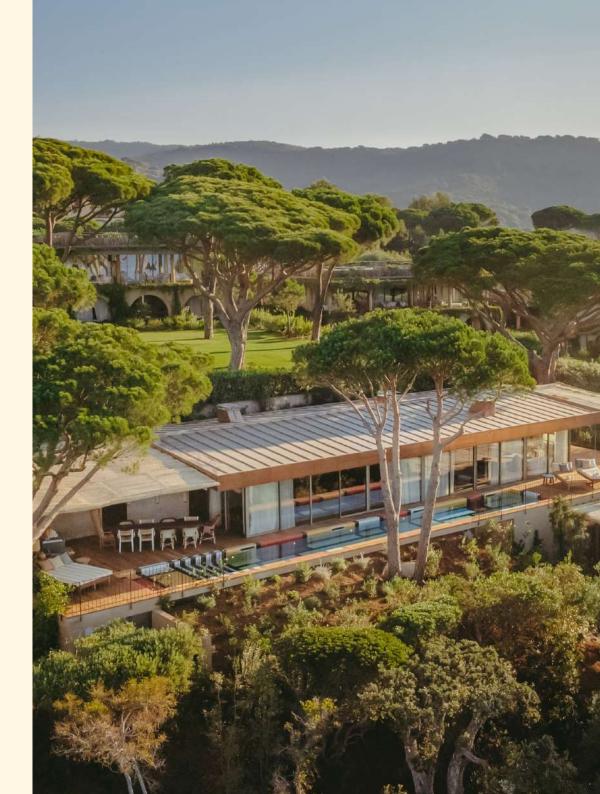

Villa W welcomes up to six guests across two levels, spanning 250 sqm with an additional 100 sqm of terrace space.

Overlooking the sea, it features a private pool and lush gardens. The villa boasts a spacious living area, a master bedroom, and two guest rooms, each with its own private terrace offering breathtaking views of the Mediterranean.

Discover Villa W here

Villa: 250 sqm

1500 sqm private garden

Three bedrooms, with private bathrooms and gardens

Capacity: 6 persons

Large dining room

A fully equipped kitchen

A workspace