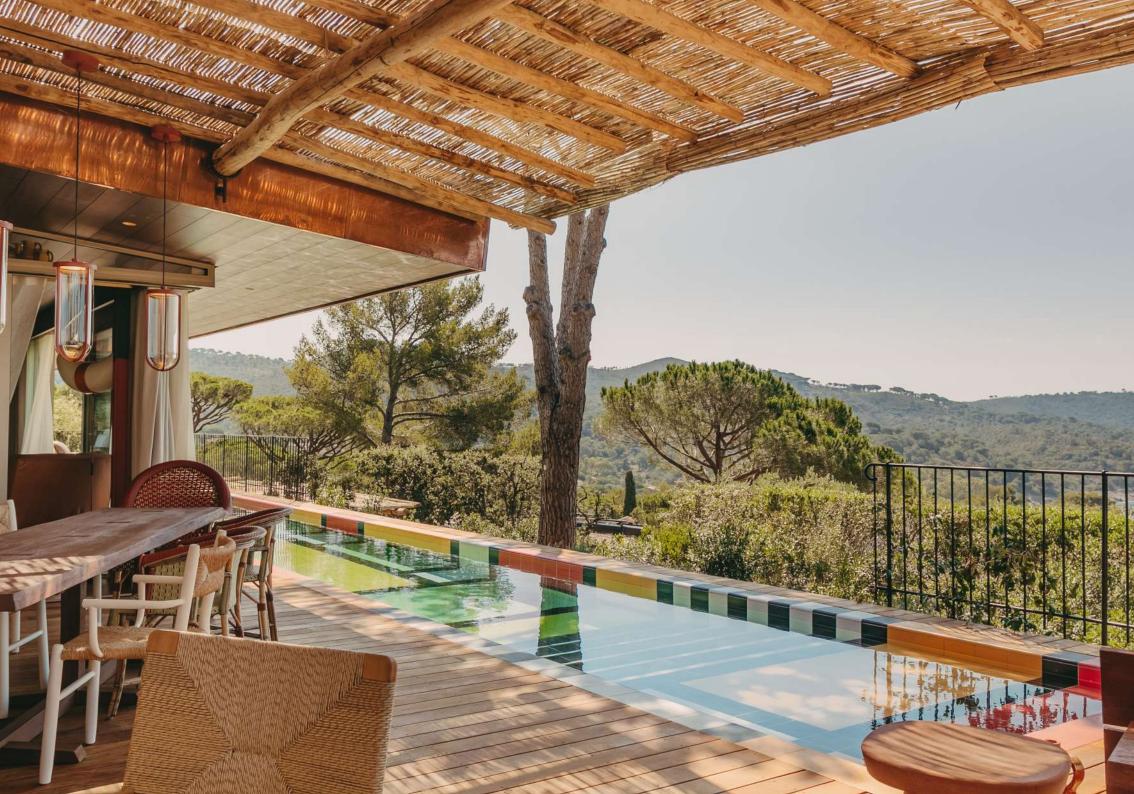

LA CROIX-VALMER

Villa W boasts views that have remained unchanged for 200 years. It's the same breathtaking 180° panorama that guests can enjoy from Lily of the Valley's main terrace – one that takes in the entire bay of Gigaro and has become synonymous with this hotel throughout the world.

A 180° view of the Mediterranean sea

17-meter lap pool

Green Egg barbecue

Sauna

Fiber optic internet