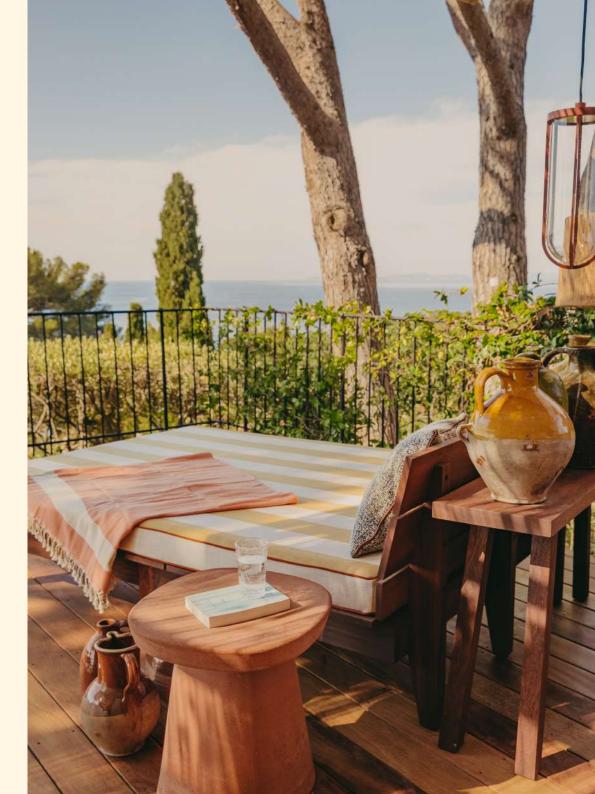

Villa W welcomes up to six guests across two levels, spanning 250 sqm with an additional 100 sqm of terrace space.

Overlooking the sea, it features a private pool and lush gardens. The villa boasts a spacious living area, a master bedroom, and two guest rooms, each with its own private terrace offering breathtaking views of the Mediterranean.

A 180° view of the Mediterranean sea

17-meter lap pool

Green Egg barbecue

Sauna

Fiber optic internet