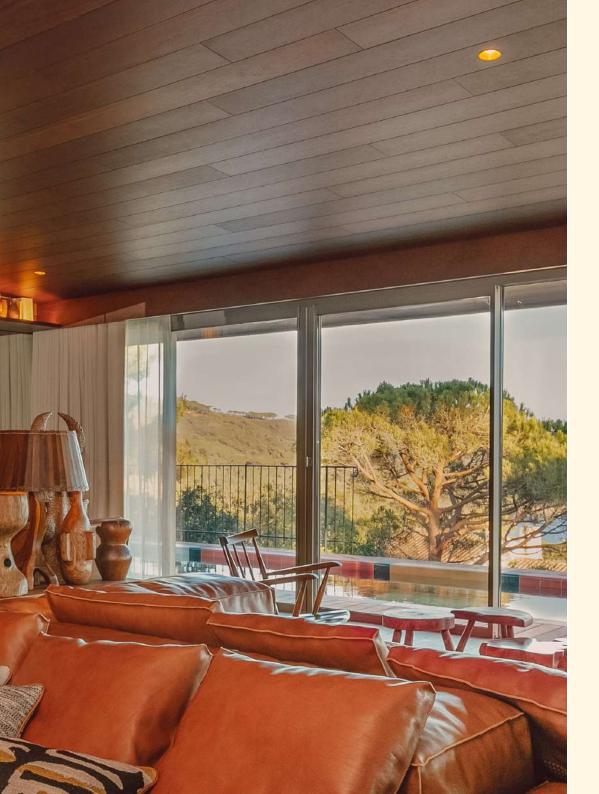

Villa W welcomes up to six guests across two levels, spanning 250 sqm with an additional 100 sqm of terrace space.

Overlooking the sea, it features a private pool and lush gardens. The villa boasts a spacious living area, a master bedroom, and two guest rooms, each with its own private terrace offering breathtaking views of the Mediterranean.