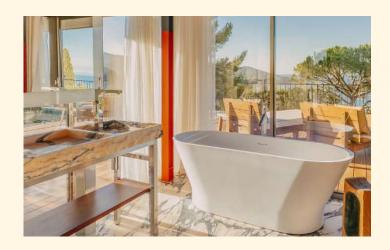

Villa W welcomes up to six guests across two levels, spanning 250 sqm with an additional 100 sqm of terrace space.

Overlooking the sea, it features a private pool and lush gardens. The villa boasts a spacious living area, a master bedroom, and two guest rooms, each with its own private terrace offering breathtaking views of the Mediterranean.

Discover Villa W here

Villa: 250 sqm

1500 sqm private garden

Three bedrooms, with private bathrooms and gardens

Capacity: 6 persons

Large dining room

A fully equipped kitchen

A workspace