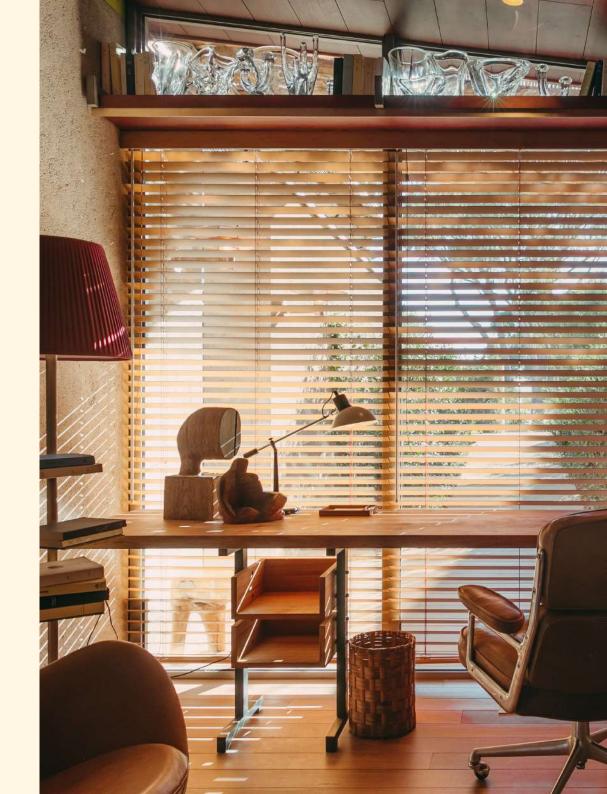

Villa W welcomes up to six guests across two levels, spanning 250 sqm with an additional 100 sqm of terrace space.

Overlooking the sea, it features a private pool and lush gardens. The villa boasts a spacious living area, a master bedroom, and two guest rooms, each with its own private terrace offering breathtaking views of the Mediterranean.

Discover Villa W here

Villa: 250 sqm

1500 sqm private garden

Three bedrooms, with private bathrooms and gardens

Capacity: 6 persons

Large dining room

A fully equipped kitchen

A workspace