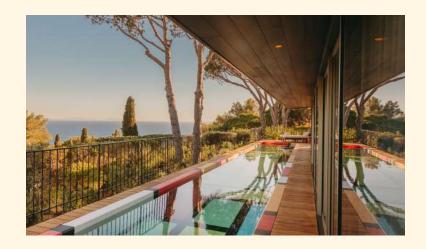

LA CROIX-VALMER

Villa W boasts views that have remained unchanged for 200 years. It's the same breathtaking 180° panorama that guests can enjoy from Lily of the Valley's main terrace – one that takes in the entire bay of Gigaro and has become synonymous with this hotel throughout the world.

A 180° view of the Mediterranean sea

17-meter lap pool

Green Egg barbecue

Sauna

Fiber optic internet