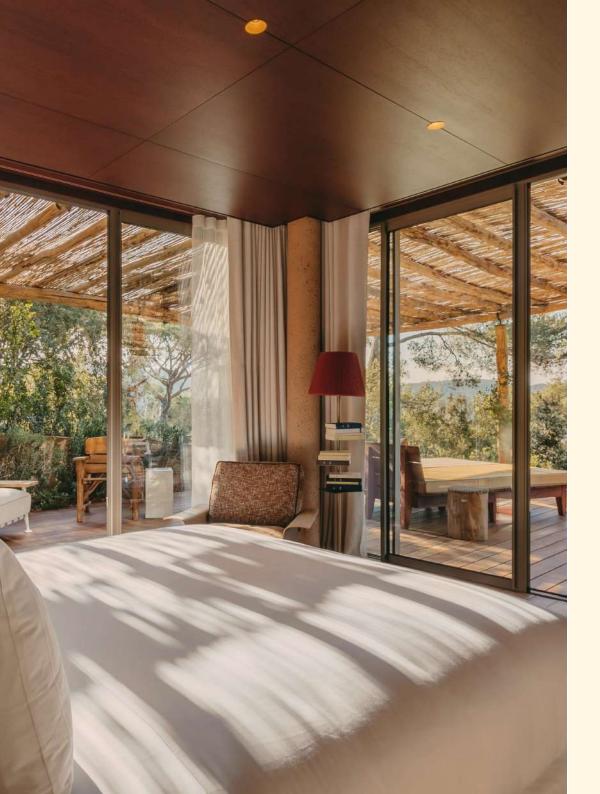

Villa W welcomes up to six guests across two levels, spanning 250 sqm with an additional 100 sqm of terrace space.

Overlooking the sea, it features a private pool and lush gardens. The villa boasts a spacious living area, a master bedroom, and two guest rooms, each with its own private terrace offering breathtaking views of the Mediterranean.

Discover Villa W here

Villa: 250 sqm

1500 sqm private garden

Three bedrooms, with private bathrooms and gardens

Capacity: 6 persons

Large dining room

A fully equipped kitchen

A workspace