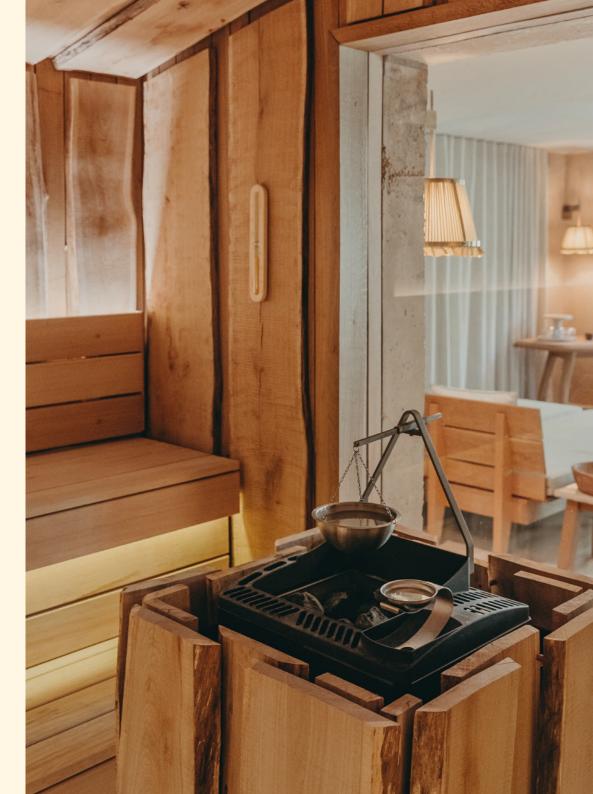

#### **DETAILS**

1 x 50-minute body or facial treatment per person

Access to the "Nordic circuit"

(steam room, saunas, snow shower, ice fountain)

Access to the Shape Club pool and sunbeds

Access to the fitness room