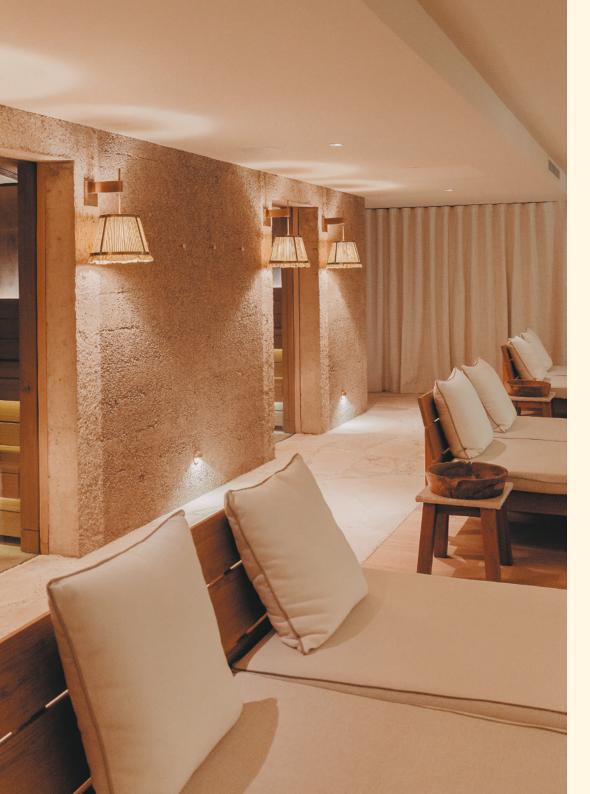

#### **DETAILS**

1 x 50-minute body or facial treatment per person

Access to the "Nordic circuit"

(steam room, saunas, snow shower, ice fountain)

Access to the Shape Club pool and sunbeds

Access to the fitness room