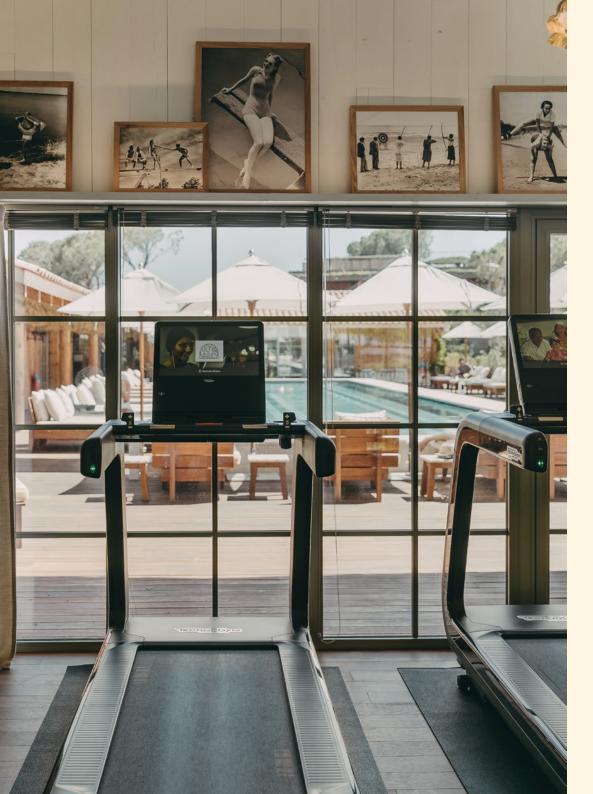

Heated semi-Olympic pool

Fitness room with Technogym equipment

Indoor, outdoor & aquatic coaching sessions

Consultation rooms

Fitness class studios

Treatment rooms

Saunas & steam room

Snow shower