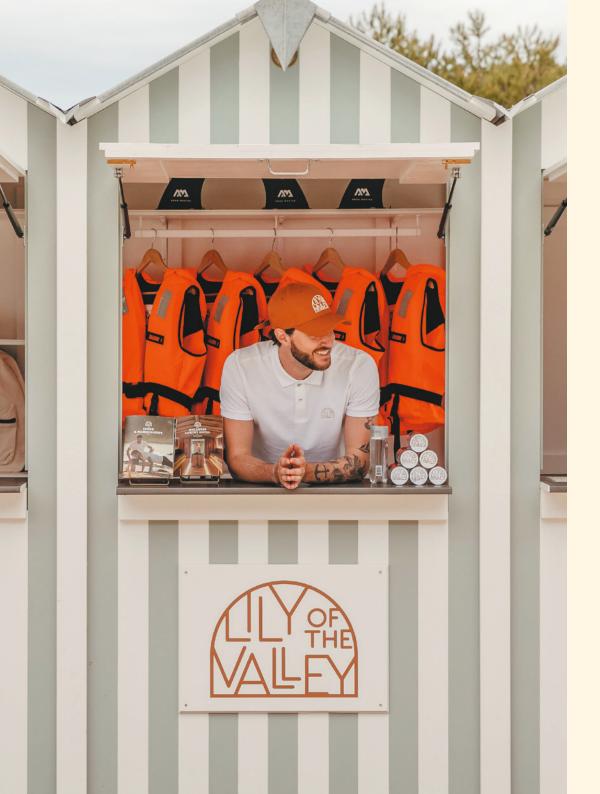

### THE SAILING CLUB

Our family-friendly Sailing Club offers a wide range of water sports throughout the day. From paddleboarding to sea wading and canoeing, there's something for everyone to enjoy. Our team is on hand to welcome regular visitors from Gigaro and Lily of the Valley guests, from age 7 to 77.

#### **OUR WATER SPORTS**

Enjoy being in the water or on the water! The Lily of the Valley Sailing Club offers transparent canoes and paddleboards, family paddleboards, windsurf boards, funboards and other types of surfboards.