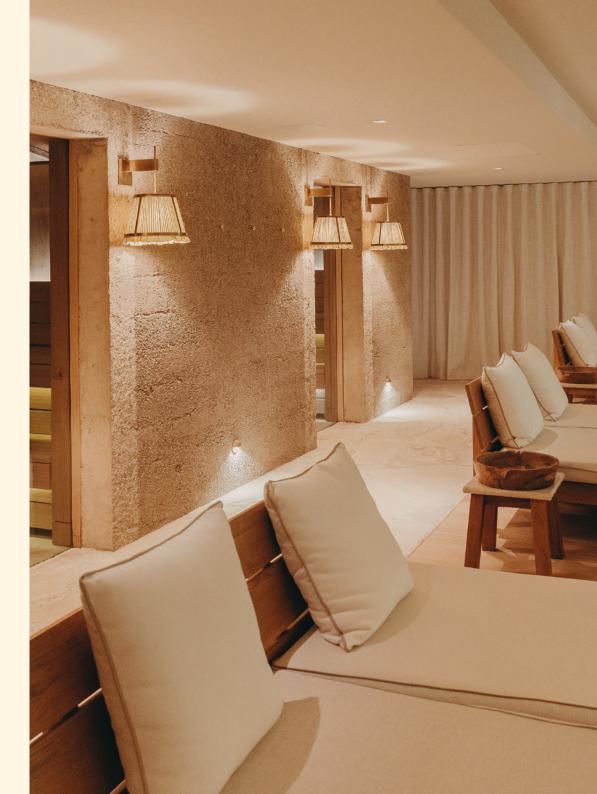

Heated semi-Olympic pool

Fitness room with Technogym equipment

Indoor, outdoor & aquatic coaching sessions

Consultation rooms

Fitness class studios

Treatment rooms

Saunas & steam room

Snow shower

#### **DETAILS**

Access to the fitness room
Access to the "Nordic circuit"
(steam room, saunas, snow shower, ice fountain)
Access to the semi-Olympic pool
Access to the excursions available
(subject to change due to weather or hotel circumstances)
Individual coaching session with a dedicated coach
30-minute high-tech treatment (Indiba or Cryotherapy)
1 bioimpedance analysis