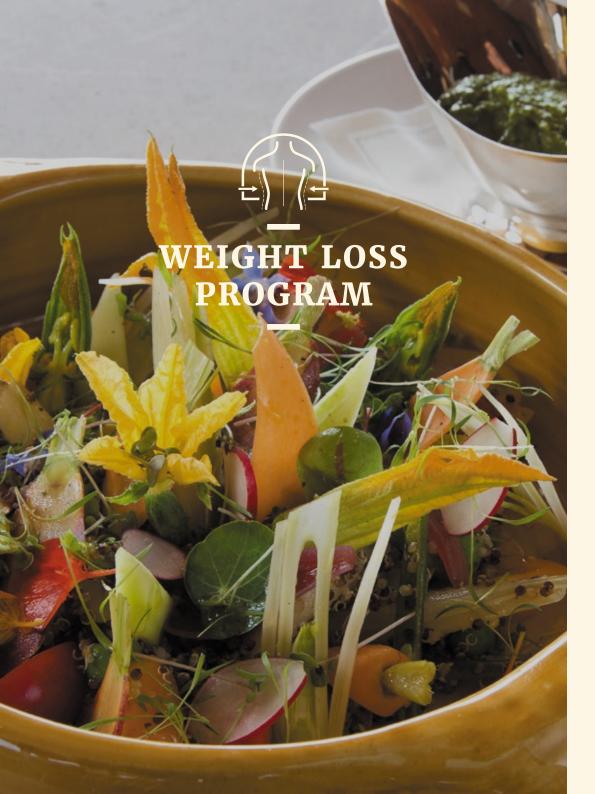

### ACHIEVE YOUR IDEAL WEIGHT AND LOVE LOSING WEIGHT

This program rigorously applies the «TGV» method developed by nutritionist Jacques Fricker. By following a low-calorie diet consisting of healthy meals made with the finest ingredients, and accompanied by a glass of wine at dinner, you'll be able to lose weight safely and sustainably. Throughout the duration of your stay, you'll be monitored by our wellness advisors, therapists and coaches as you enjoy treatments designed to promote drainage, along with high-intensity fitness sessions.

This program can be combined with weight loss.

This program rigorously applies the «TGV» method developed by nutritionist Jacques Fricker. By following a low-calorie diet consisting of healthy meals made with the finest ingredients, and accompanied by a glass of wine at dinner, you'll be able to lose weight safely and sustainably. Throughout the duration of your stay, you'll be monitored by our wellness advisors, therapists and coaches as you enjoy treatments designed to promote drainage, along with high-intensity fitness sessions.