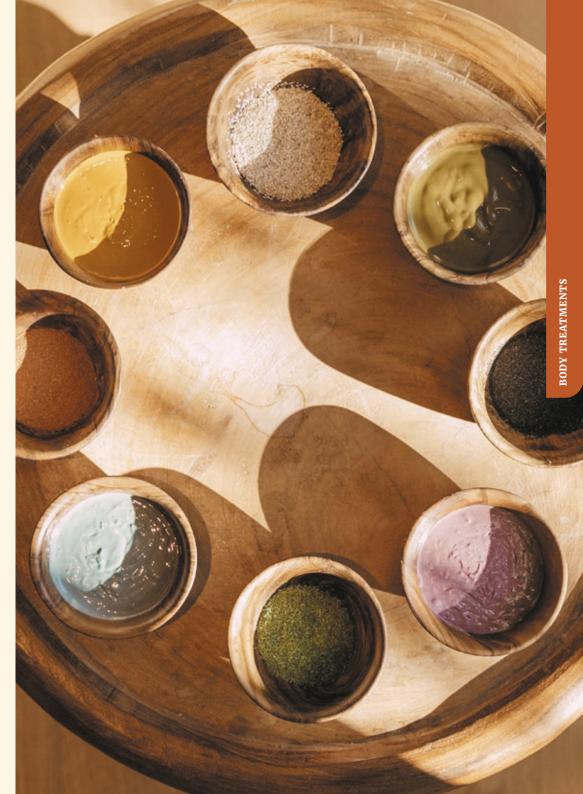

### **SCRUBS** & MUD WRAPS

Our scrubs and mud wraps were designed and developed by the Lily of the Valley Shape Club. Learn about them and their benefits.

We recommend that you use our saunas or steam room before a body scrub or wrap, to prepare your skin.

### **SCRUBS**

### **HEMP AND PETITGRAIN**

STIMULATES BLOOD FLOW - RELAXES MUSCLES - SOOTHES

### APRICOT KERNEL AND JASMINE

BRIGHTENS - SOFTENS - MOISTURIZES

### GREEN LUFFA AND IMMORTELLE FLOWER

FIRMS - IMPROVES ELASTICITY - SMOOTHS DIMPLED SKIN

### **ICELANDIC VOLCANIC SAND AND PINE**

PURIFIES - REFRESHES - INVIGORATES

### **MUD WRAPS**

YELLOW MUD WRAP, WITH GINGER AND LEMON
FIRMS – STIMULATES BLOOD FLOW – SMOOTHS DIMPLED SKIN

### MAUVE MUD WRAP, WITH ROSE

ANTI-AGING - NOURISHES - IMPROVES SKIN SUPPLENESS

### **BLUE MUD WRAP, WITH LAVENDER**

SOOTHES - REPAIRS - PROMOTES HEALING

#### **GREEN MUD WRAP, WITH SEAWEED AND THYME**

ENERGIZES - REVITALIZES - DETOXIFIES

SCRUB OR MUD WRAP

30 MIN | **€90** 

SCRUB OR MUD WRAP FOLLOWED BY A MOISTURIZING TREATMENT 50 MIN | €180

SERENITY: SCRUB OR MUD WRAP FOLLOWED BY A MASSAGE