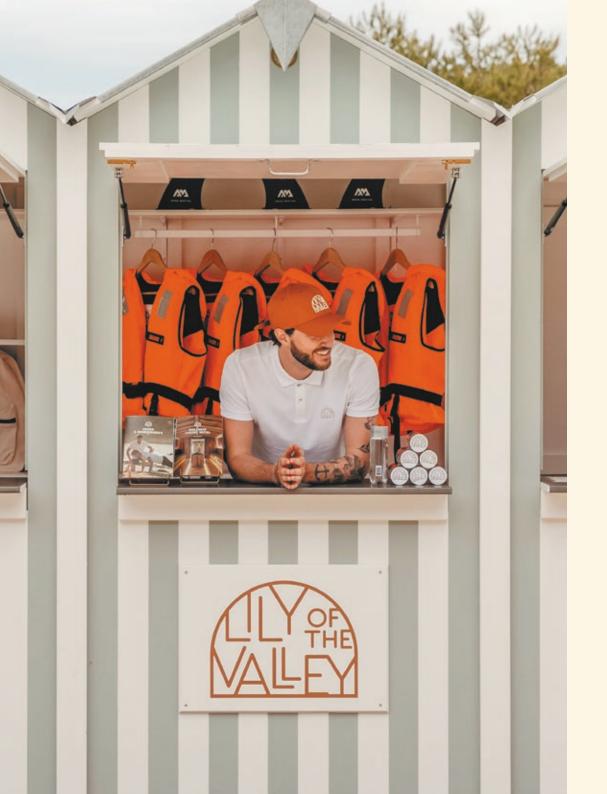

### THE SAILING CLUB

Our family-friendly Sailing Club offers a wide range of water sports throughout the day. From paddleboarding to sea wading and canoeing, there's something for everyone to enjoy. Our team is on hand to welcome regular visitors from Gigaro and Lily of the Valley guests, from age 7 to 77.

### **OPEN FROM MAY TO SEPTEMBER**

### **OUR WATER SPORTS**

| PRICES                      | 1 HOUR | 1/2 DAY | 1 DAY |
|-----------------------------|--------|---------|-------|
| 2.22.52.422.112             | 620    | 650     | 600   |
| PADDLEBOARDING              | €20    | €60     | €80   |
| TRANSPARENT PADDLEBOARDING  | €30    | €80     | €110  |
| GIANT PADDLEBOARDING        | €45    | €110    | €160  |
| CANOEING (SOLO)             | €20    | €60     | €80   |
| CANOEING (DUO)              | €30    | €70     | €90   |
| TRANSPARENT CANOEING        | €40    | €80     | €110  |
| WINDSURFING                 | €25    | €50     | -     |
| FUNBOARDING                 | €30    | €55     | -     |
| INDIVIDUAL COACHING SESSION |        |         |       |
| EFOIL                       | €180   |         |       |