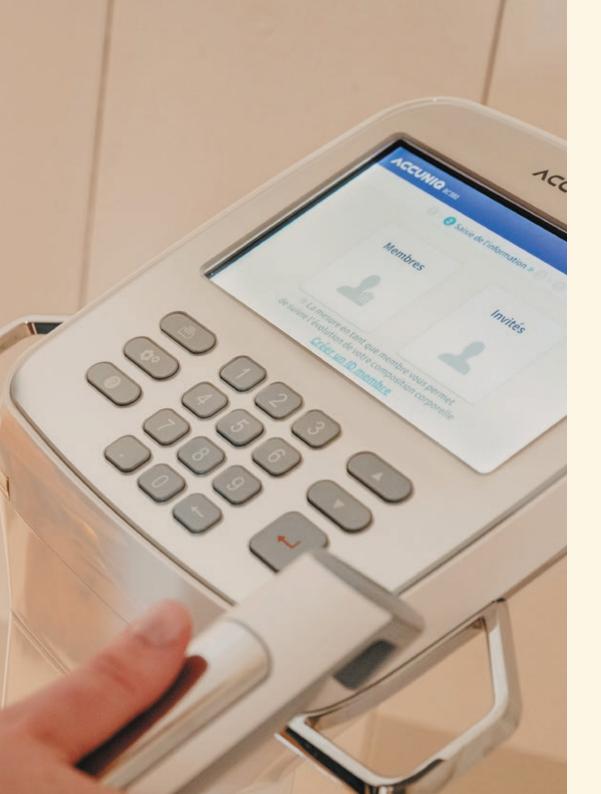

### **BIOIMPEDANCE ANALYSIS AND DIET** & NUTRITION CONSULTATION

WEIGHT LOSS - STABILIZATION - SUPPORT

Bioimpedance analysis is an advanced tool that uses weak electrical currents to measure body composition. It provides a precise evaluation of fat and lean mass, muscle mass, and the distribution of water throughout the body. It is helpful in establishing personalized health and fitness plans, and can be used to calculate your "body age."